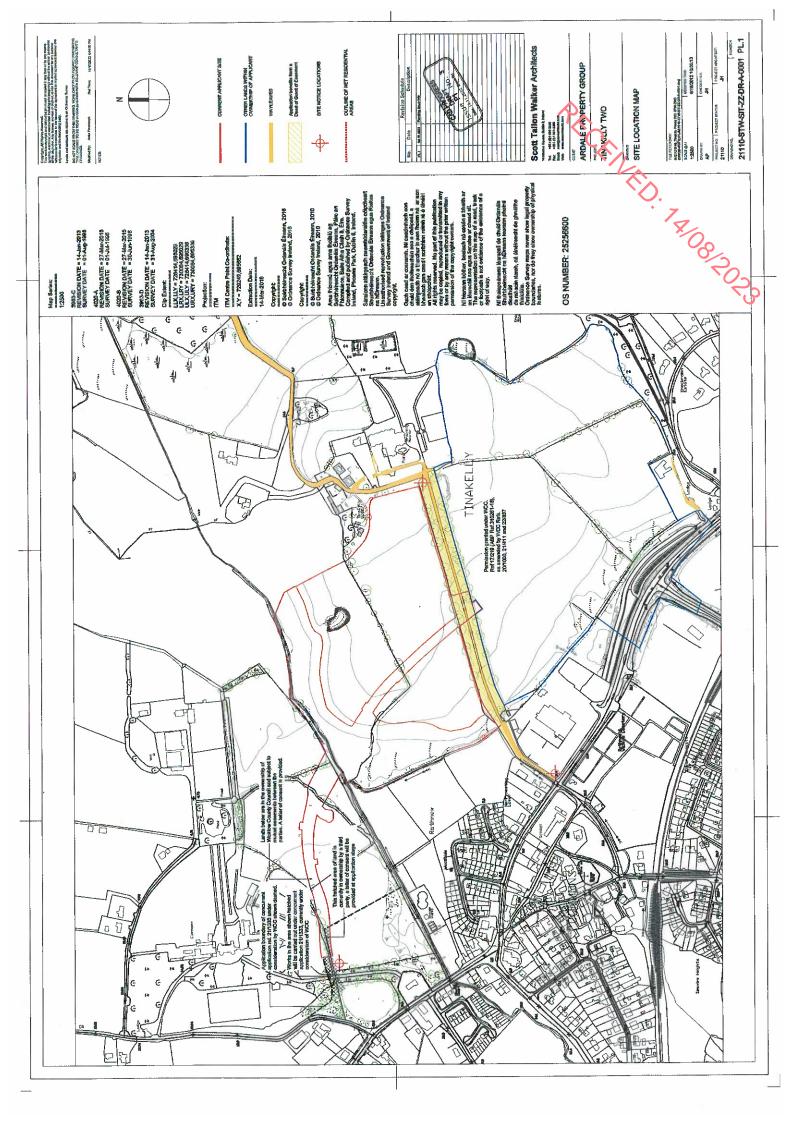

## **Subject to Contract/Contract Denied - Without Prejudice**

Re: Proposed Housing Development at Rathnew, Co. Wicklow

Dear Mr. Buck,

I wish to refer to your email dated 29th November 2022 enclosing copy of the attached map dated 14<sup>th</sup> November, 2022 Drawing Number 21110-STW-SIT-ZZ-DR-A-0001-A1, seeking a letter of consent in relation to proposed planning application to Wicklow County Council in respect of lands at Rathnew, Co. Wicklow.

I wish to advise you that Wicklow County Council has no objection to you including the land shown outlined in red thereon as part of your planning application to Wicklow County Council.

This does not imply any intention to dispose of these lands or allow access through these lands. Any disposal of lands/provision of access, etc. would be subject to negotiations and agreement and to the consent and approval of the Elected Members of the Council.